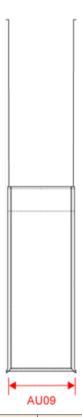

## Dimensions (cm)

| Measurements in cm                | One size |  |
|-----------------------------------|----------|--|
| H05 - Total height                | 40.00    |  |
| L07 - Height of shoulder belt     | 30.00    |  |
| L27 - Handles length              | 64.00    |  |
| W51 - Total width                 | 42.00    |  |
| AU07 - Total width                | 42.00    |  |
| AU09 - Depth of bottom part       | 12.00    |  |
| AU12 - Total height               | 40.00    |  |
| AU34 - Soulder strap total lenght | 64.00    |  |
| AU41 - Opening strap total height | 30.00    |  |