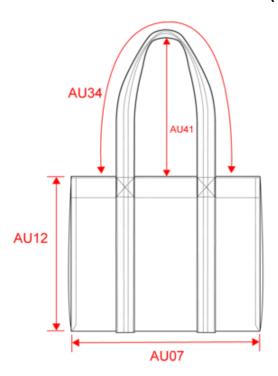

## Dimensions (cm)

| Measurements in cm                | One size |  |
|-----------------------------------|----------|--|
| H05 - Total height                | 40.00    |  |
| L07 - Height of shoulder belt     | 30.00    |  |
| L27 - Handles length              | 64.00    |  |
| W51 - Total width                 | 42.00    |  |
| AU07 - Total width                | 42.00    |  |
| AU09 - Depth of bottom part       | 12.00    |  |
| AU12 - Total height               | 40.00    |  |
| AU34 - Soulder strap total lenght | 64.00    |  |
| AU41 - Opening strap total height | 30.00    |  |